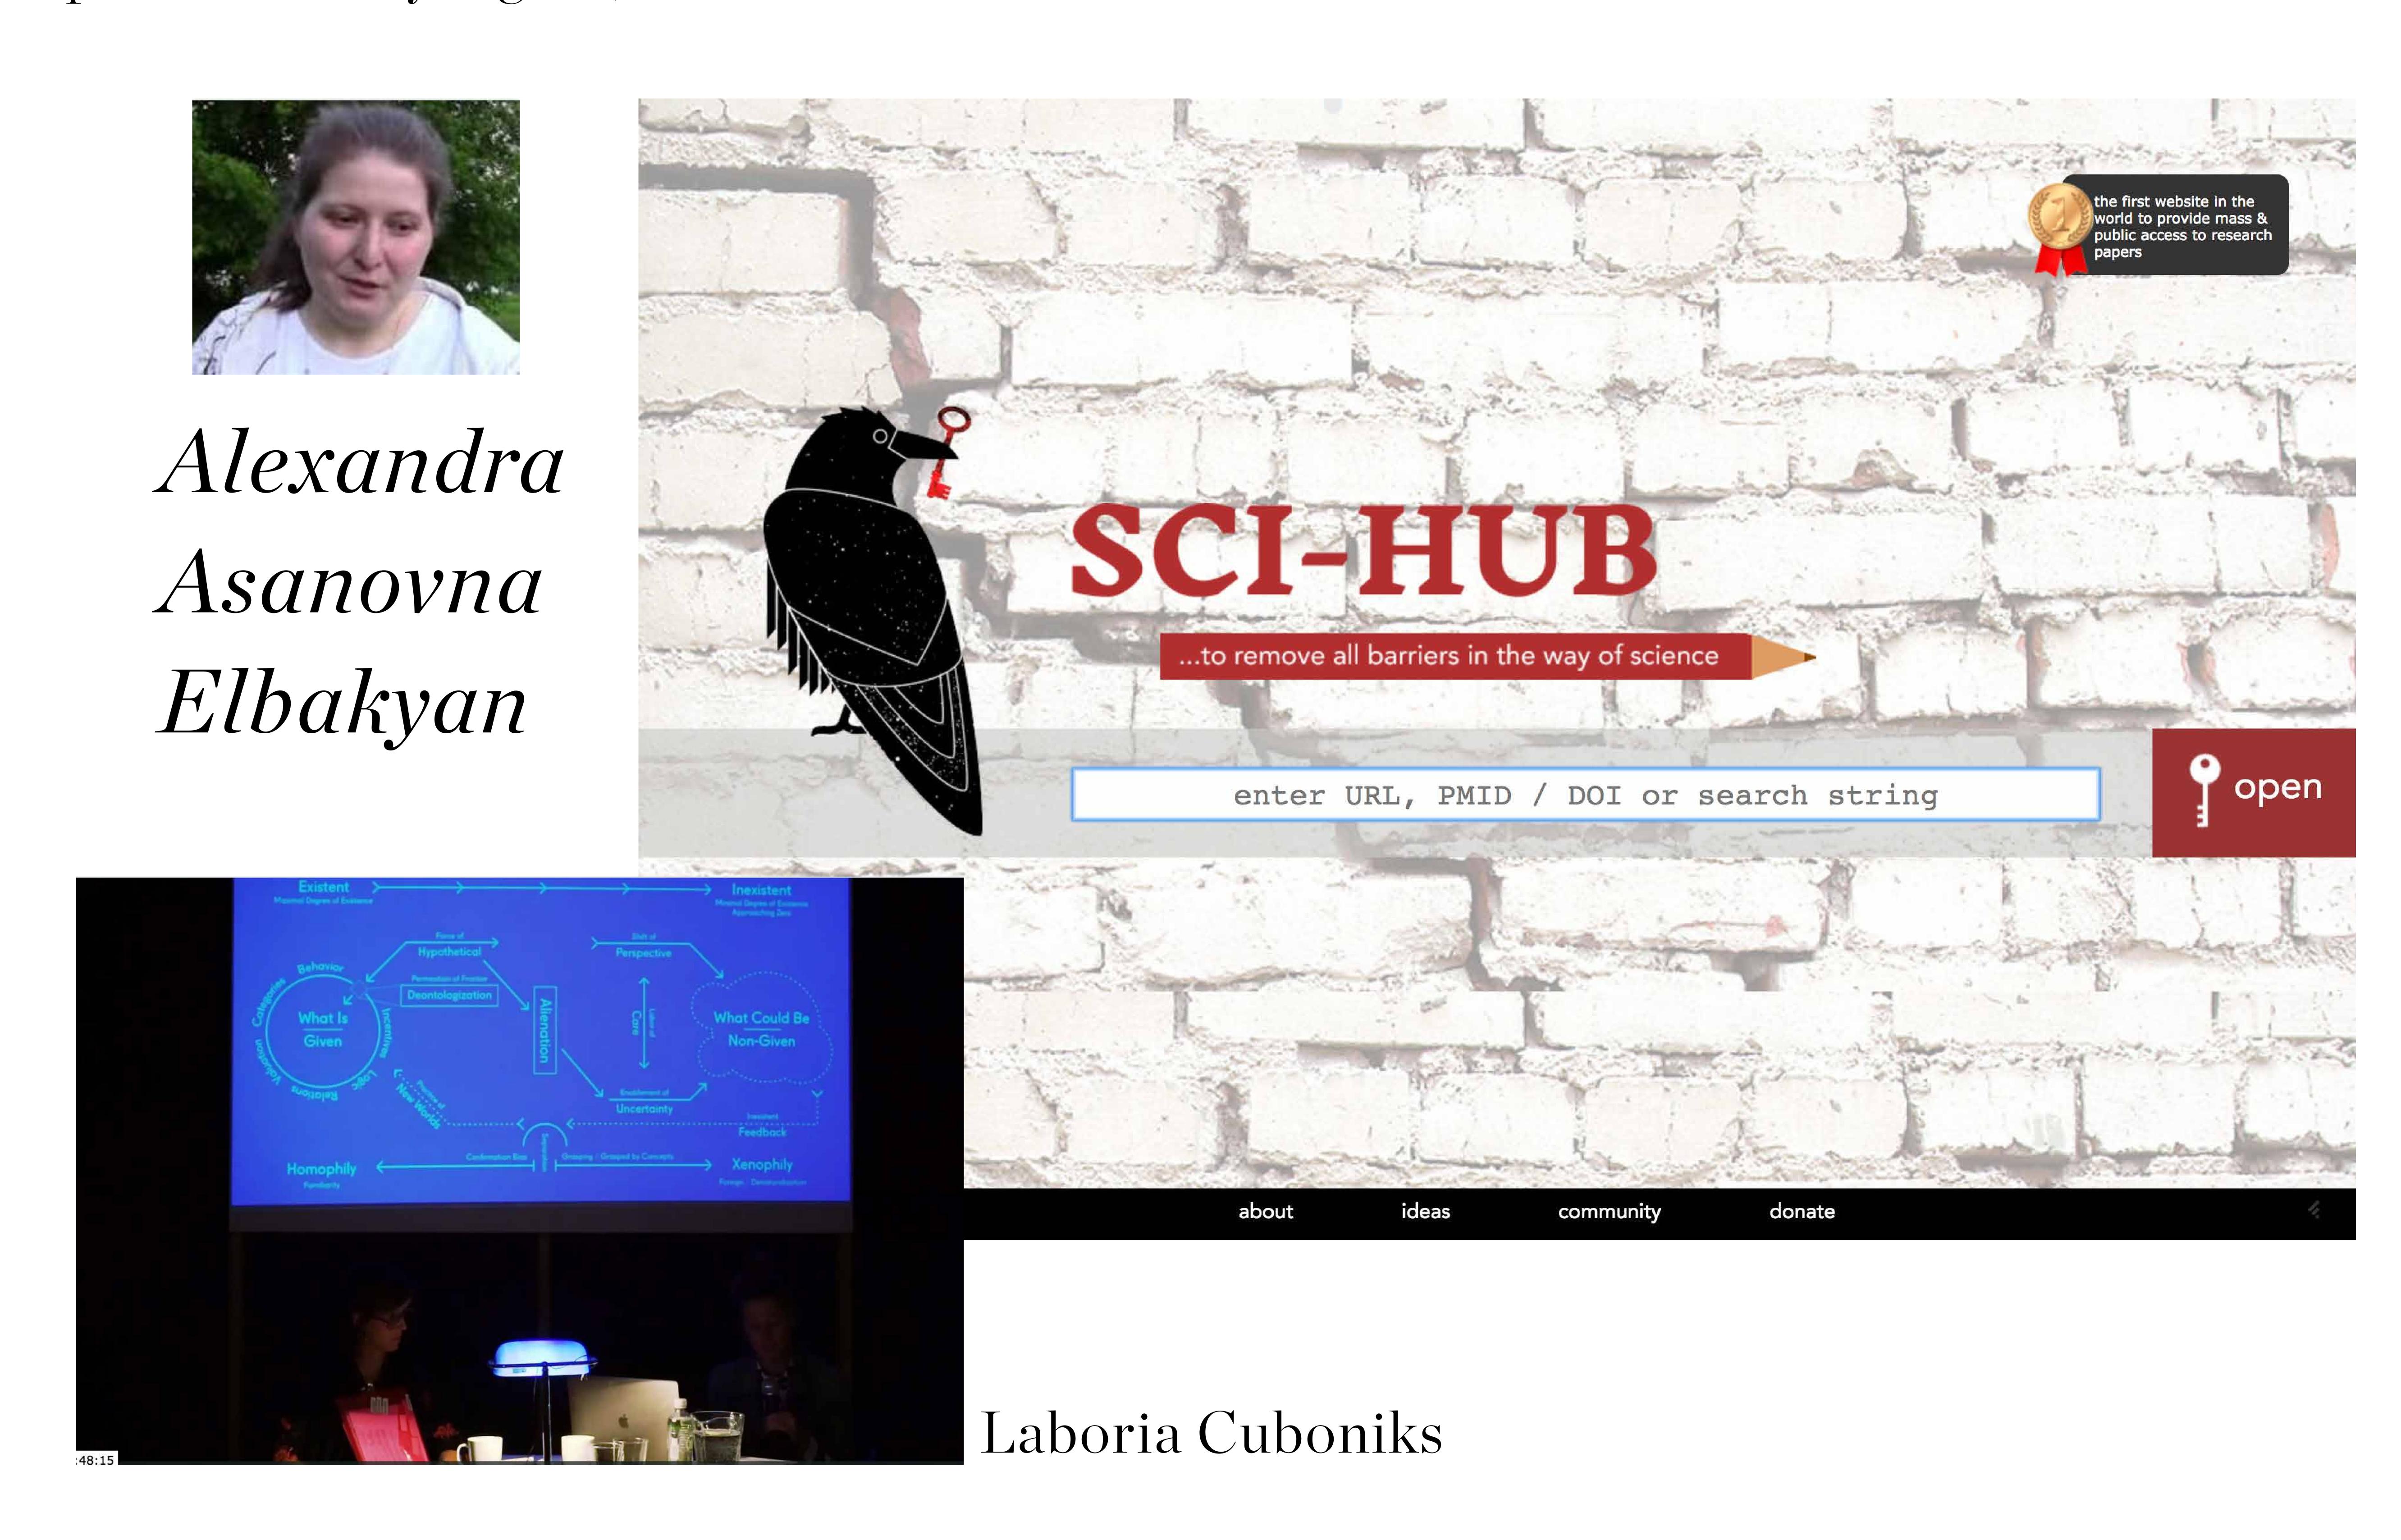

# Persebaran pengetahuan sebagai praktek sosial baru/lain

contoh: "perpustakaan bayangan", Laboria Cuboniks